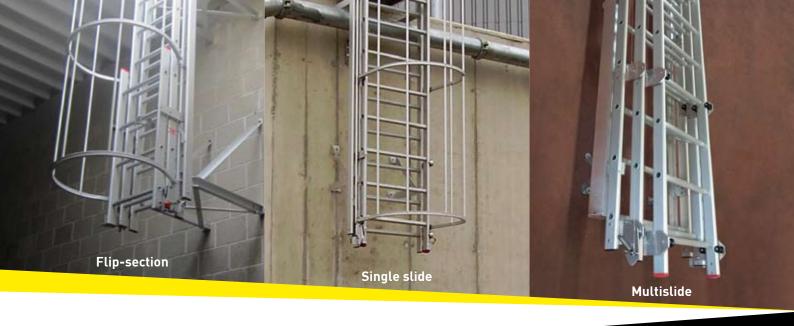

## + THE BEST SOLUTION FOR BURGLAR RESISTANCE, PROTECTION AGAINST ABUSE AND FREE GROUND SPACE

- Available as an option on fixed cage ladders;
- Bottom flight(s) of rungs slides down when opened;
- Movement is balanced out by counter-weights for a soft deployement and easy closing.
- Single or multiple slides.

## Available standard models: