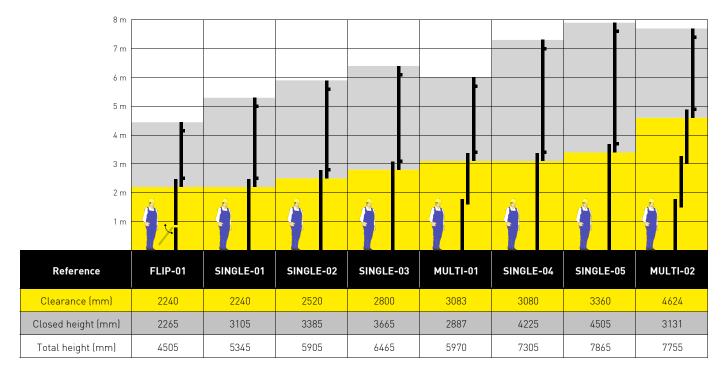

## COUNTERBALANCED DROP-DOWN LADDERS





## + THE BEST SOLUTION FOR BURGLAR RESISTANCE, PROTECTION AGAINST ABUSE AND FREE GROUND SPACE

- Available as an option on fixed cage ladders;
- Bottom flight(s) of rungs slides down when opened;
- Movement is balanced out by counter-weights for a soft deployement and easy closing.
- Single or multiple slides.

## **↓** Counterbalanced system

After it has been unlocked, the movable flight(s) of the ladder slides down smoothly thanks to its couterbalanced system. The ladder can then be easily closed by one hand only.

Due to its height, the multislide ladder may require the use of a stick for a complete closing.

## Available standard models: