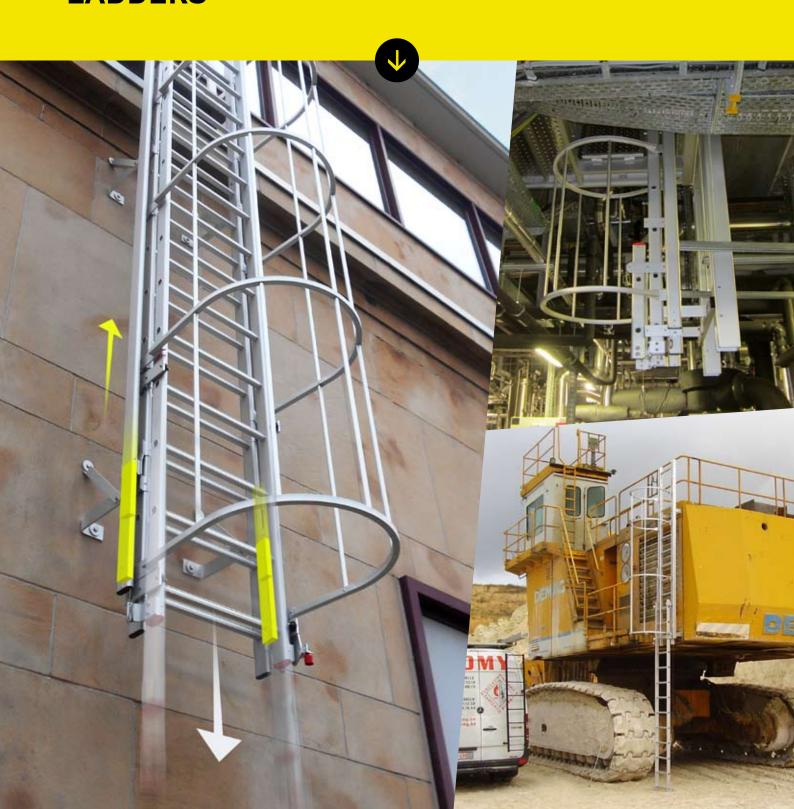

## COUNTERBALANCED DROP-DOWN LADDERS

## + THE BEST SOLUTION FOR BURGLAR RESISTANCE, PROTECTION AGAINST ABUSE AND FREE GROUND SPACE

- Available as an option on fixed cage ladders;
- Bottom flight(s) of rungs slides down when opened;
- Movement is balanced out by counter-weights for a soft deployement and easy closing.
- Single or multiple slides.

## **↓** Counterbalanced system

After it has been unlocked, the movable flight(s) of the ladder slides down smoothly thanks to its couterbalanced system. The ladder can then be easily closed by one hand only.